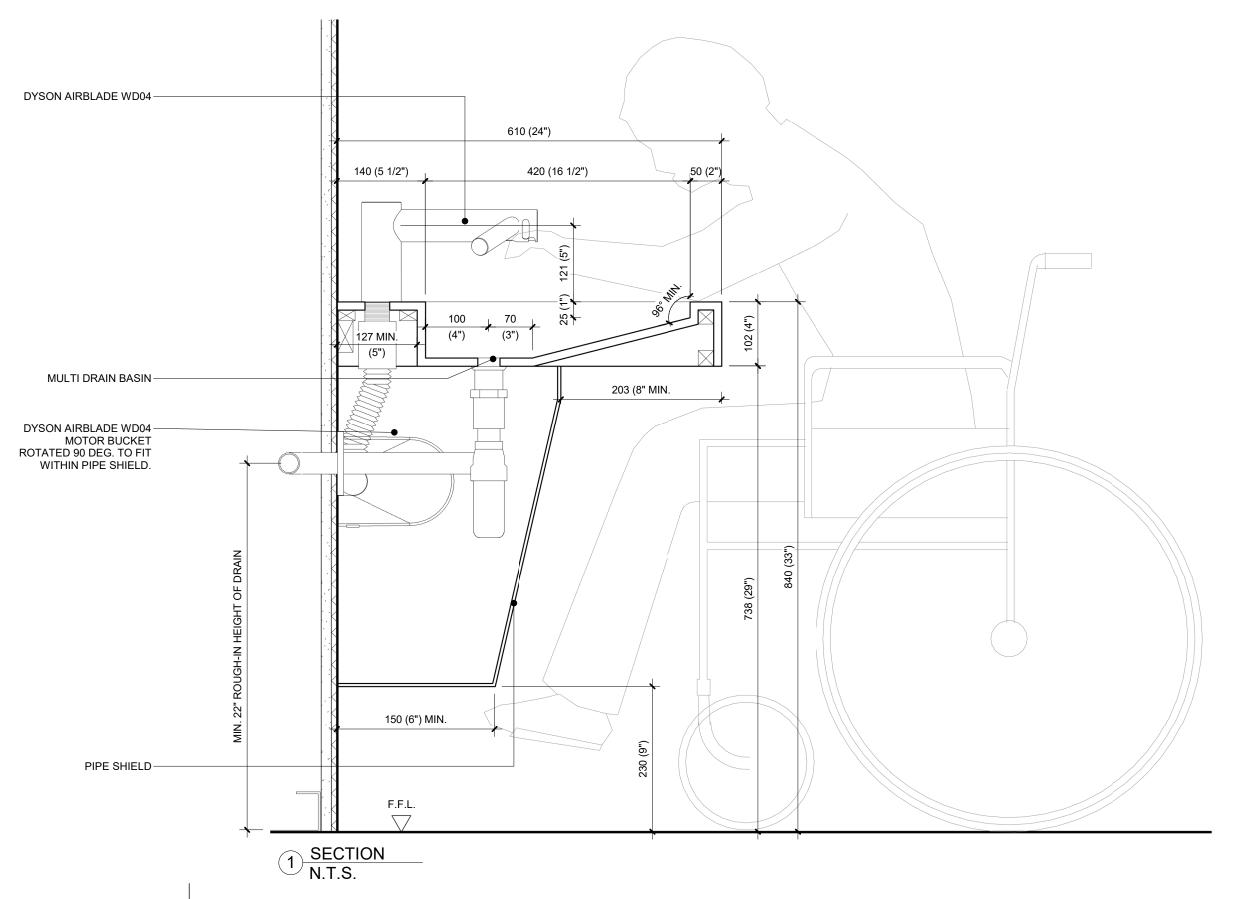

THESE DRAWINGS ARE INTENDED TO COMMUNICATE DESIGN INTENT ONLY AND ARE NOT TO BE USED FOR PERMIT, CONSTRUCTION OR FABRICATION PURPOSES.

© DYSON CANADA INC.

**1** 

MULTIPLE AIRBLADE WD04 WITH SINGLE SLOPE FLAT DRAIN TROUGH (SHEET 2 OF 2)