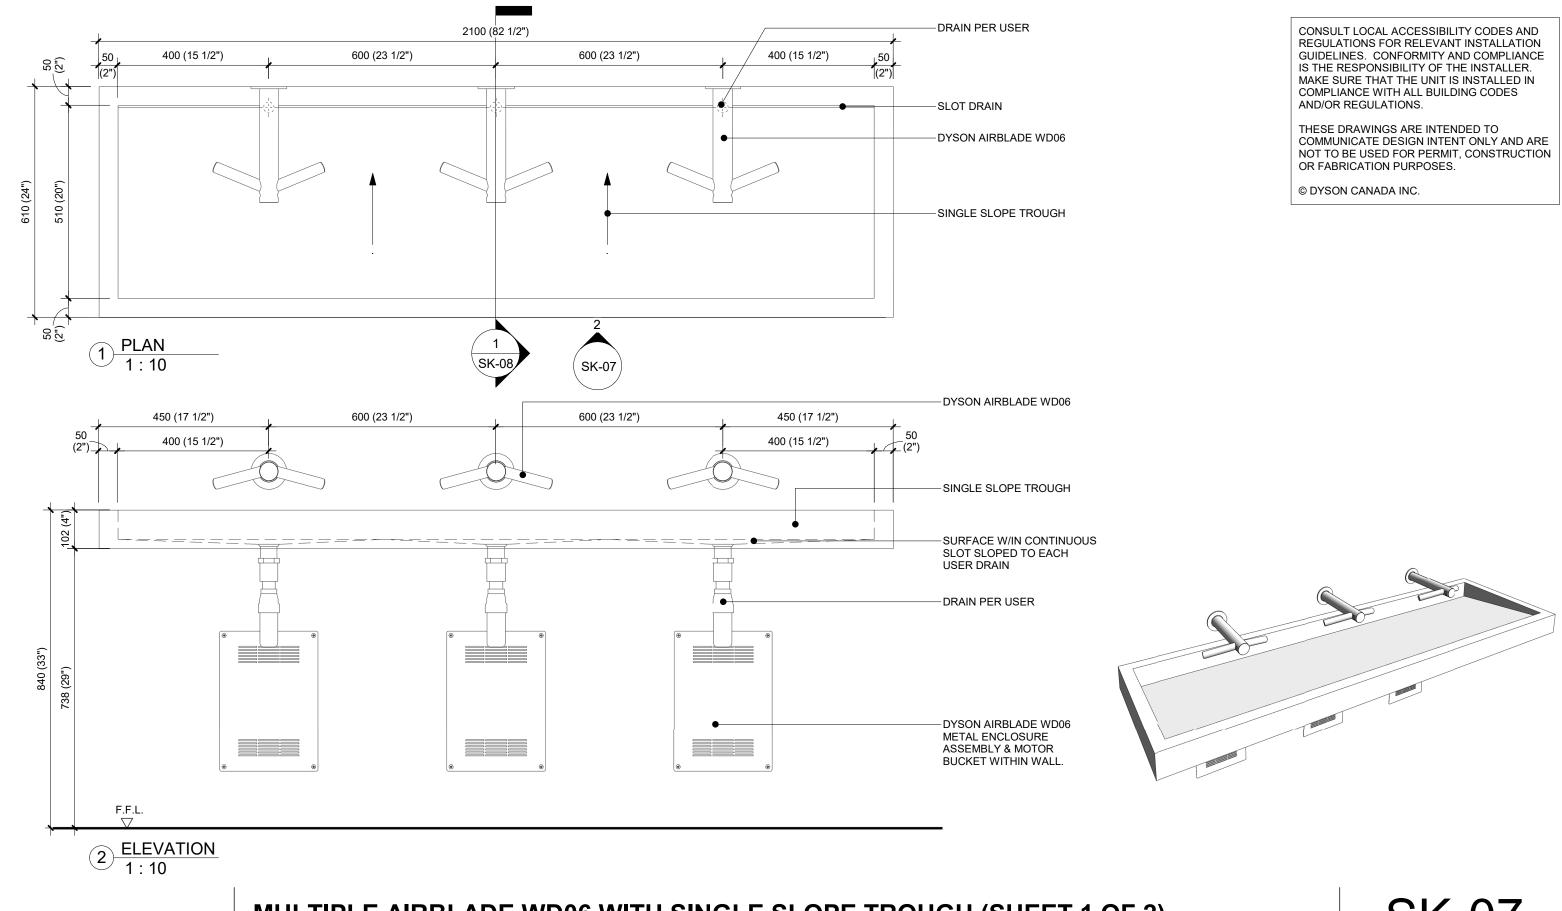

MULTIPLE AIRBLADE WD06 WITH SINGLE SLOPE TROUGH (SHEET 1 OF 2)

**SK-07** 

Date

MULTIPLE AIRBLADE WD06 WITH SINGLE SLOPE DRAIN TROUGH (SHEET 2 OF 2)

SK-08

Date

MULTIPLE AIRBLADE WD06 WITH SINGLE SLOPE FLAT DRAIN TROUGH (SHEET 1 OF 2)