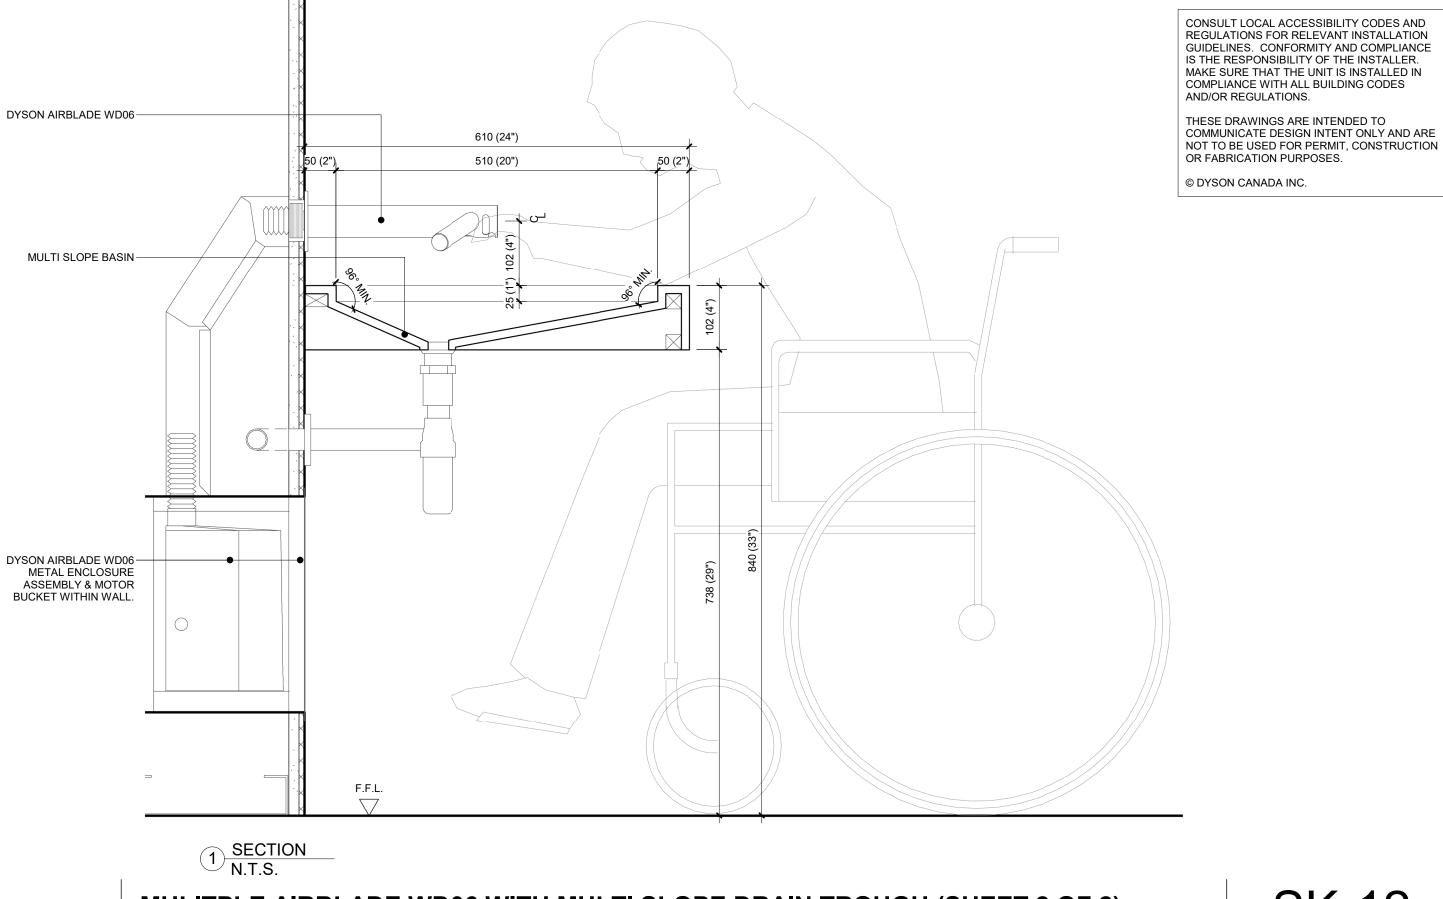

NIO

MULITPLE AIRBLADE WD06 WITH MULTI SLOPE DRAIN TROUGH (SHEET 2 OF 2)

**SK-12** 

Date

MULTIPLE AIRBLADE WD04 WITH SINGLE SLOPE DRAIN TROUGH (SHEET 1 OF 2)

SK-01

Date

uson