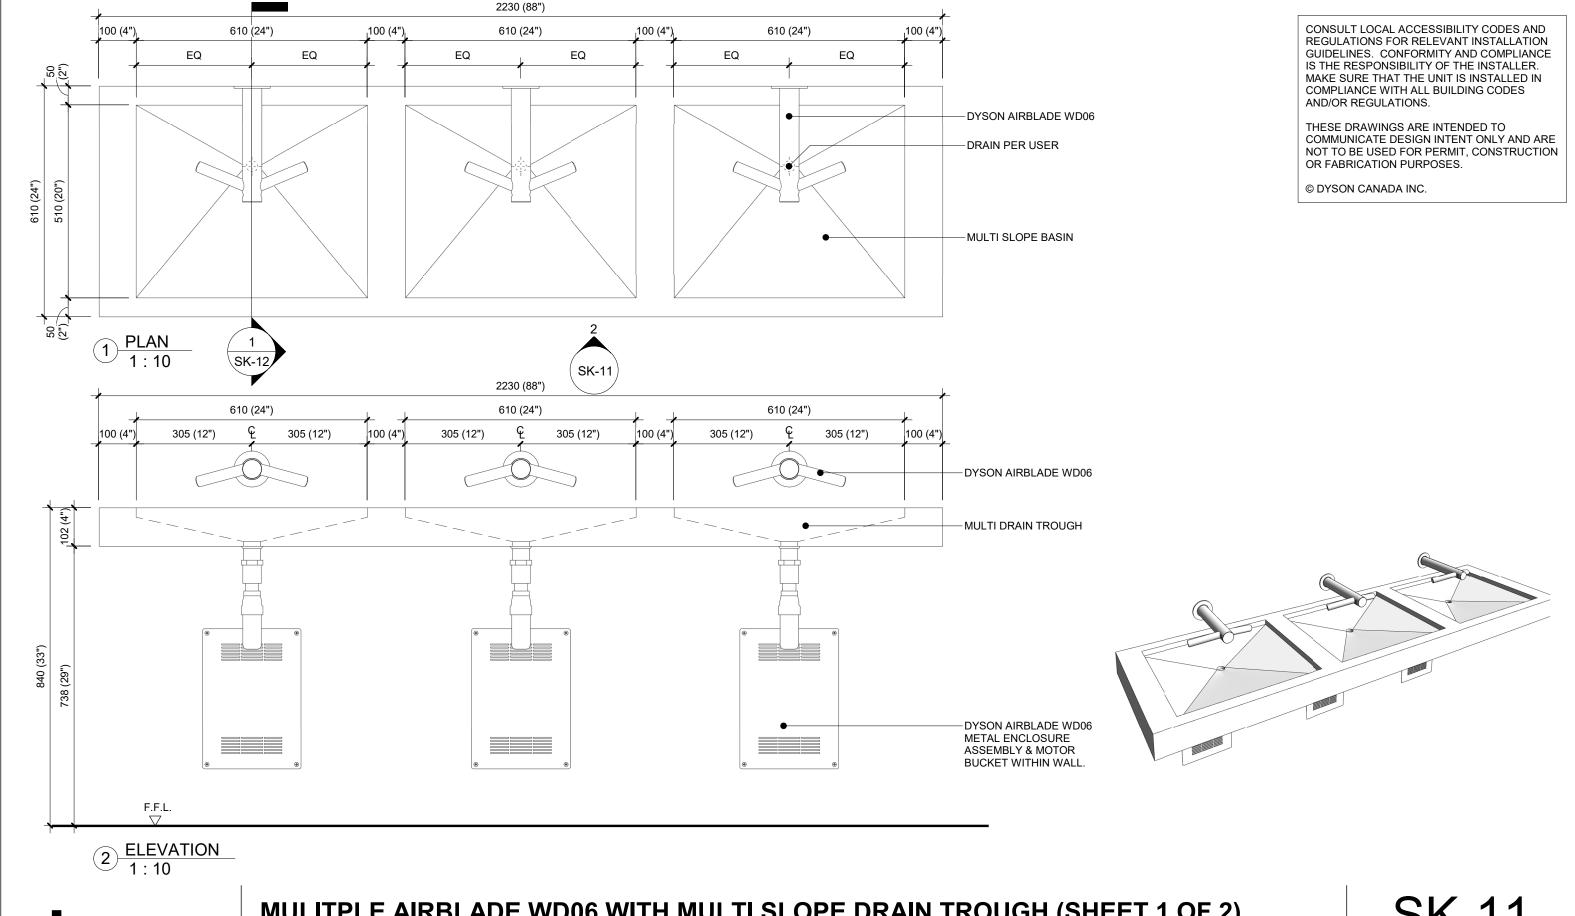

SK-09

Date

MULTIPLE AIRBLADE WD06 WITH SINGLE SLOPE FLAT DRAIN TROUGH (SHEET 2 OF 2)

SK-10

Date

MULITPLE AIRBLADE WD06 WITH MULTI SLOPE DRAIN TROUGH (SHEET 1 OF 2)

**SK-11** 

Date

NIO

MULITPLE AIRBLADE WD06 WITH MULTI SLOPE DRAIN TROUGH (SHEET 2 OF 2)

**SK-12** 

Date

MULTIPLE AIRBLADE WD04 WITH SINGLE SLOPE DRAIN TROUGH (SHEET 1 OF 2)

SK-01

Date

uson