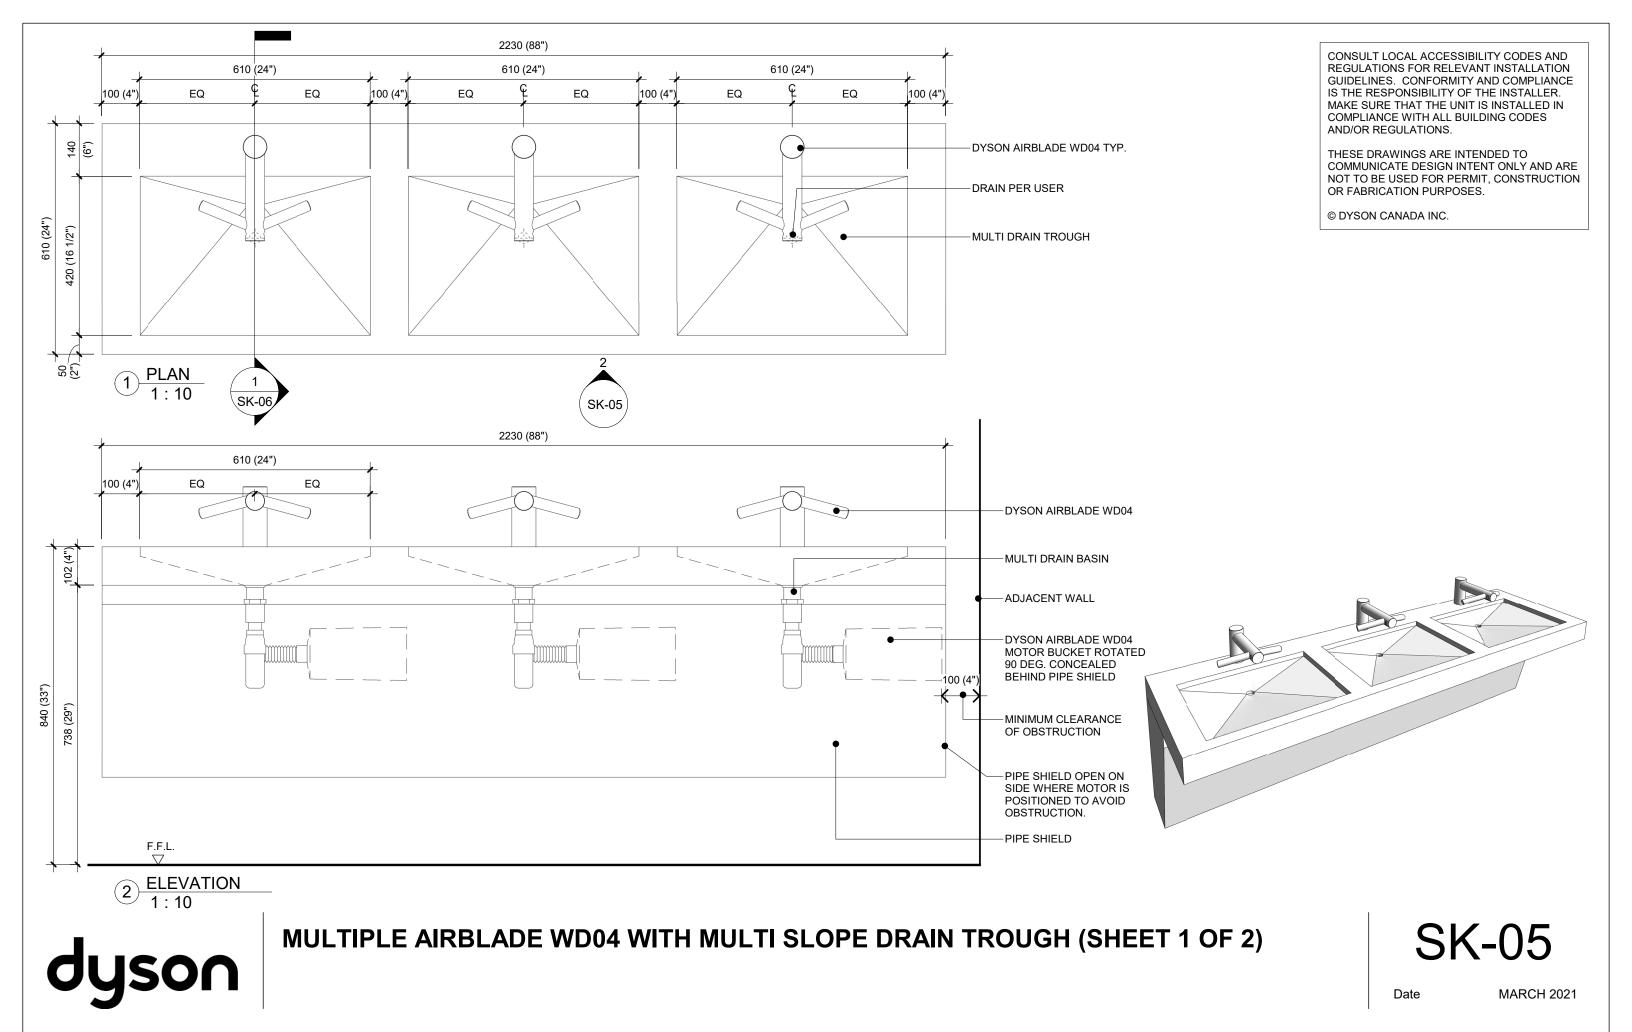

SK-04

Date

MULTIPLE AIRBLADE WD04 WITH MULTI SLOPE DRAIN TROUGH (SHEET 2 OF 2)

**SK-06** 

Date