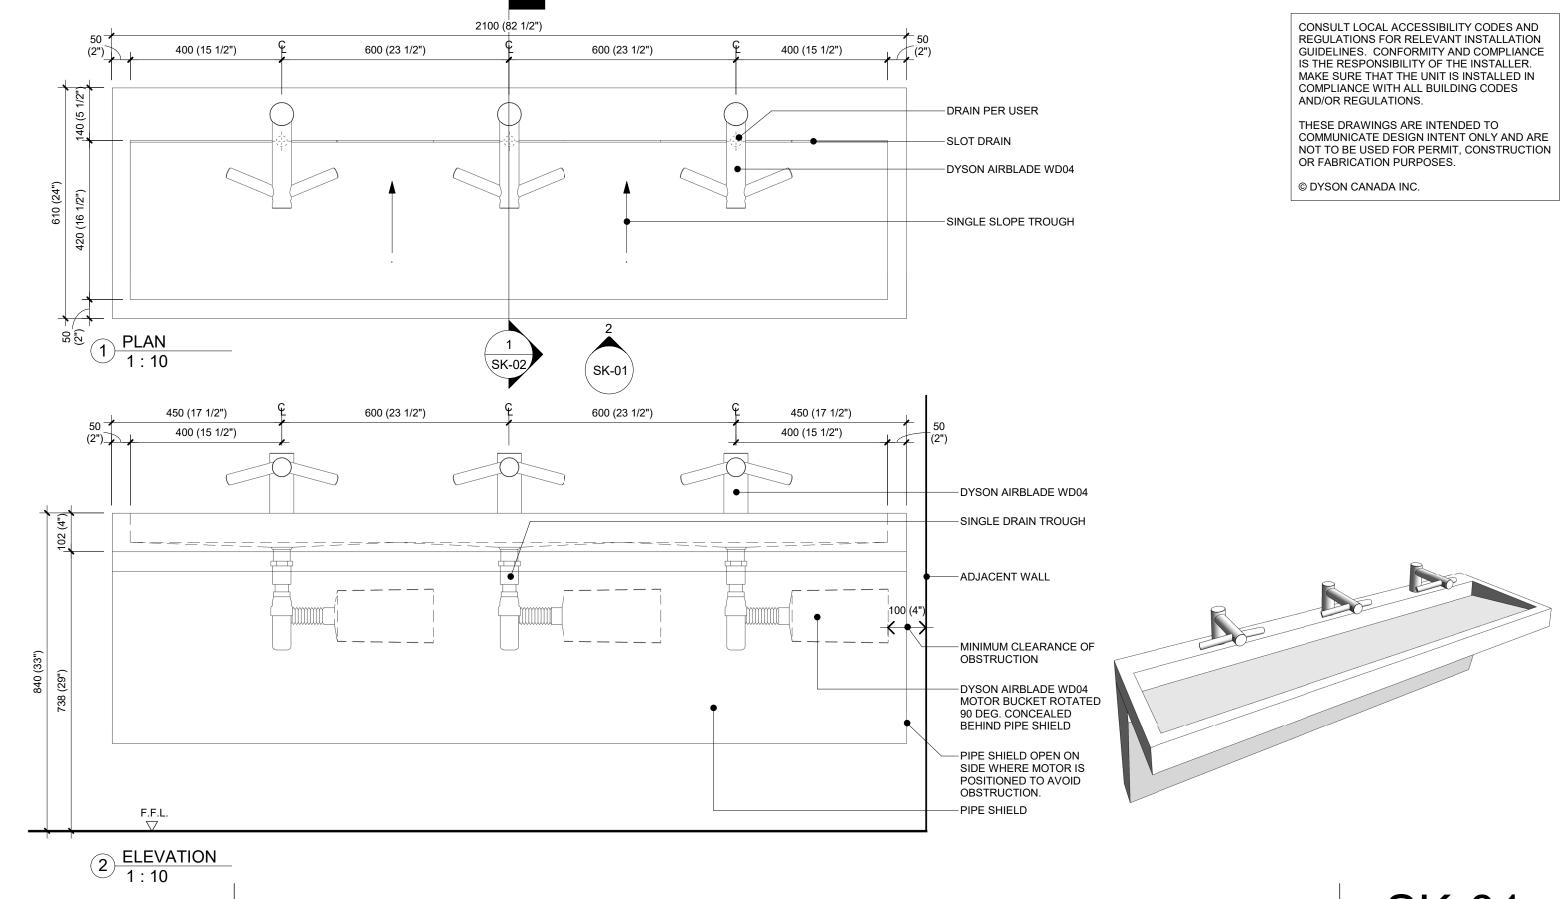

NIO

MULITPLE AIRBLADE WD06 WITH MULTI SLOPE DRAIN TROUGH (SHEET 2 OF 2)

**SK-12** 

Date

MULTIPLE AIRBLADE WD04 WITH SINGLE SLOPE DRAIN TROUGH (SHEET 1 OF 2)

SK-01

Date

uson

MULTIPLE AIRBLADE WD04 WITH SINGLE SLOPE DRAIN TROUGH (SHEET 2 OF 2)

SK-02

Date

MULTIPLE AIRBLADE WD04 WITH SINGLE SLOPE FLAT DRAIN TROUGH (SHEET 1 OF 2)

SK-03

Date

CONSULT LOCAL ACCESSIBILITY CODES AND REGULATIONS FOR RELEVANT INSTALLATION GUIDELINES. CONFORMITY AND COMPLIANCE IS THE RESPONSIBILITY OF THE INSTALLER. MAKE SURE THAT THE UNIT IS INSTALLED IN COMPLIANCE WITH ALL BUILDING CODES AND/OR REGULATIONS.