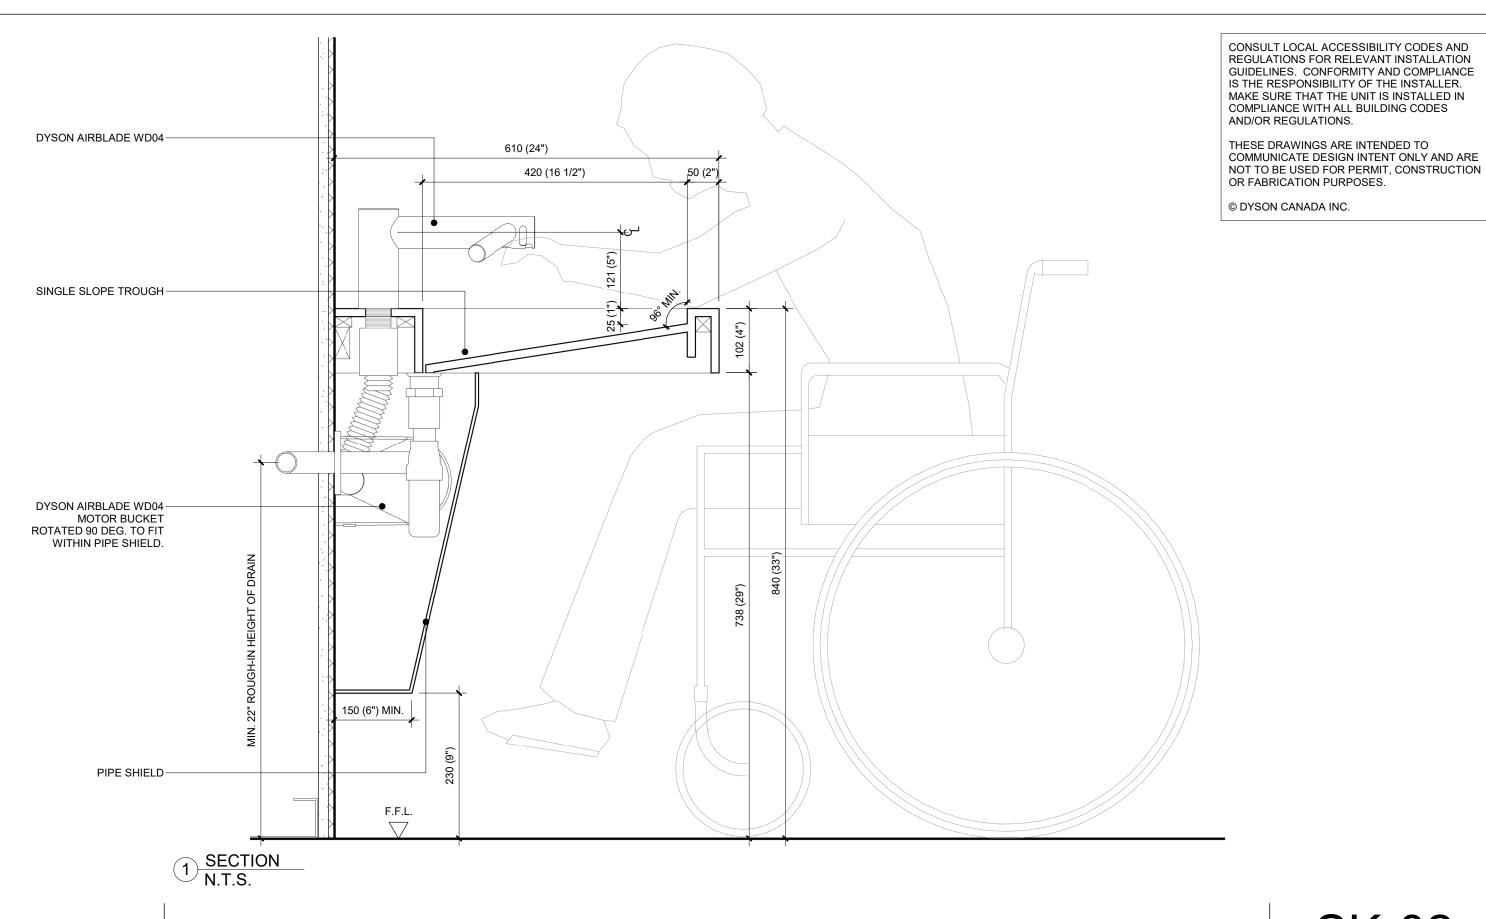

MULTIPLE AIRBLADE WD04 WITH SINGLE SLOPE DRAIN TROUGH (SHEET 2 OF 2)

SK-02

Date

MULTIPLE AIRBLADE WD04 WITH SINGLE SLOPE FLAT DRAIN TROUGH (SHEET 1 OF 2)

SK-03

Date

CONSULT LOCAL ACCESSIBILITY CODES AND REGULATIONS FOR RELEVANT INSTALLATION GUIDELINES. CONFORMITY AND COMPLIANCE IS THE RESPONSIBILITY OF THE INSTALLER. MAKE SURE THAT THE UNIT IS INSTALLED IN COMPLIANCE WITH ALL BUILDING CODES AND/OR REGULATIONS.