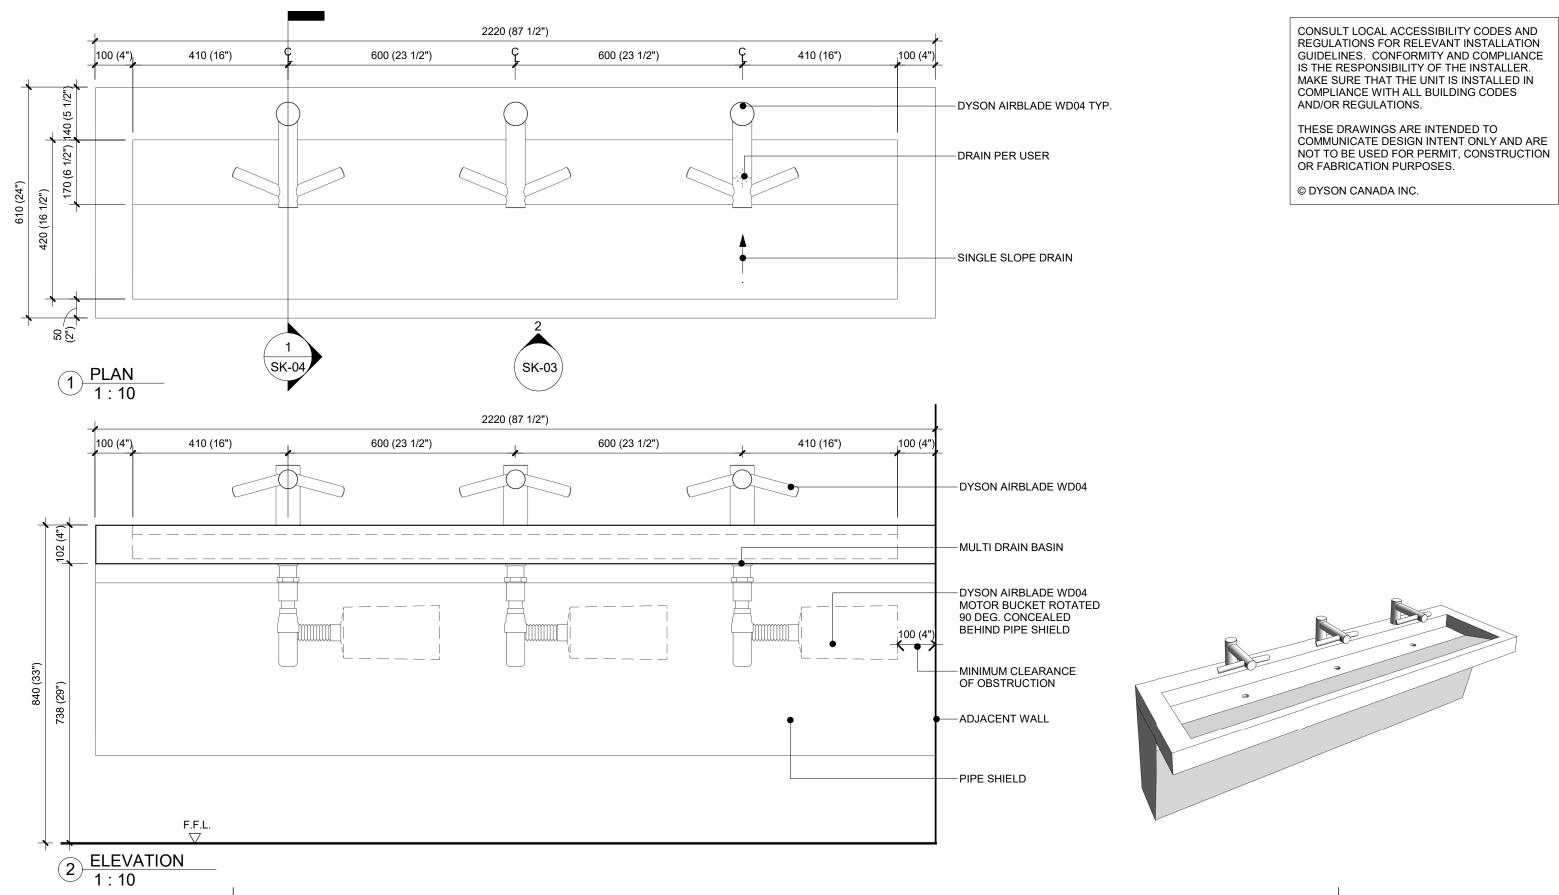

MULTIPLE AIRBLADE WD04 WITH SINGLE SLOPE DRAIN TROUGH (SHEET 2 OF 2)

SK-02

Date

MULTIPLE AIRBLADE WD04 WITH SINGLE SLOPE FLAT DRAIN TROUGH (SHEET 1 OF 2)

SK-03

Date

CONSULT LOCAL ACCESSIBILITY CODES AND REGULATIONS FOR RELEVANT INSTALLATION GUIDELINES. CONFORMITY AND COMPLIANCE IS THE RESPONSIBILITY OF THE INSTALLER. MAKE SURE THAT THE UNIT IS INSTALLED IN COMPLIANCE WITH ALL BUILDING CODES AND/OR REGULATIONS.

THESE DRAWINGS ARE INTENDED TO COMMUNICATE DESIGN INTENT ONLY AND ARE NOT TO BE USED FOR PERMIT, CONSTRUCTION OR FABRICATION PURPOSES.

© DYSON CANADA INC.

**1** 

MULTIPLE AIRBLADE WD04 WITH SINGLE SLOPE FLAT DRAIN TROUGH (SHEET 2 OF 2)