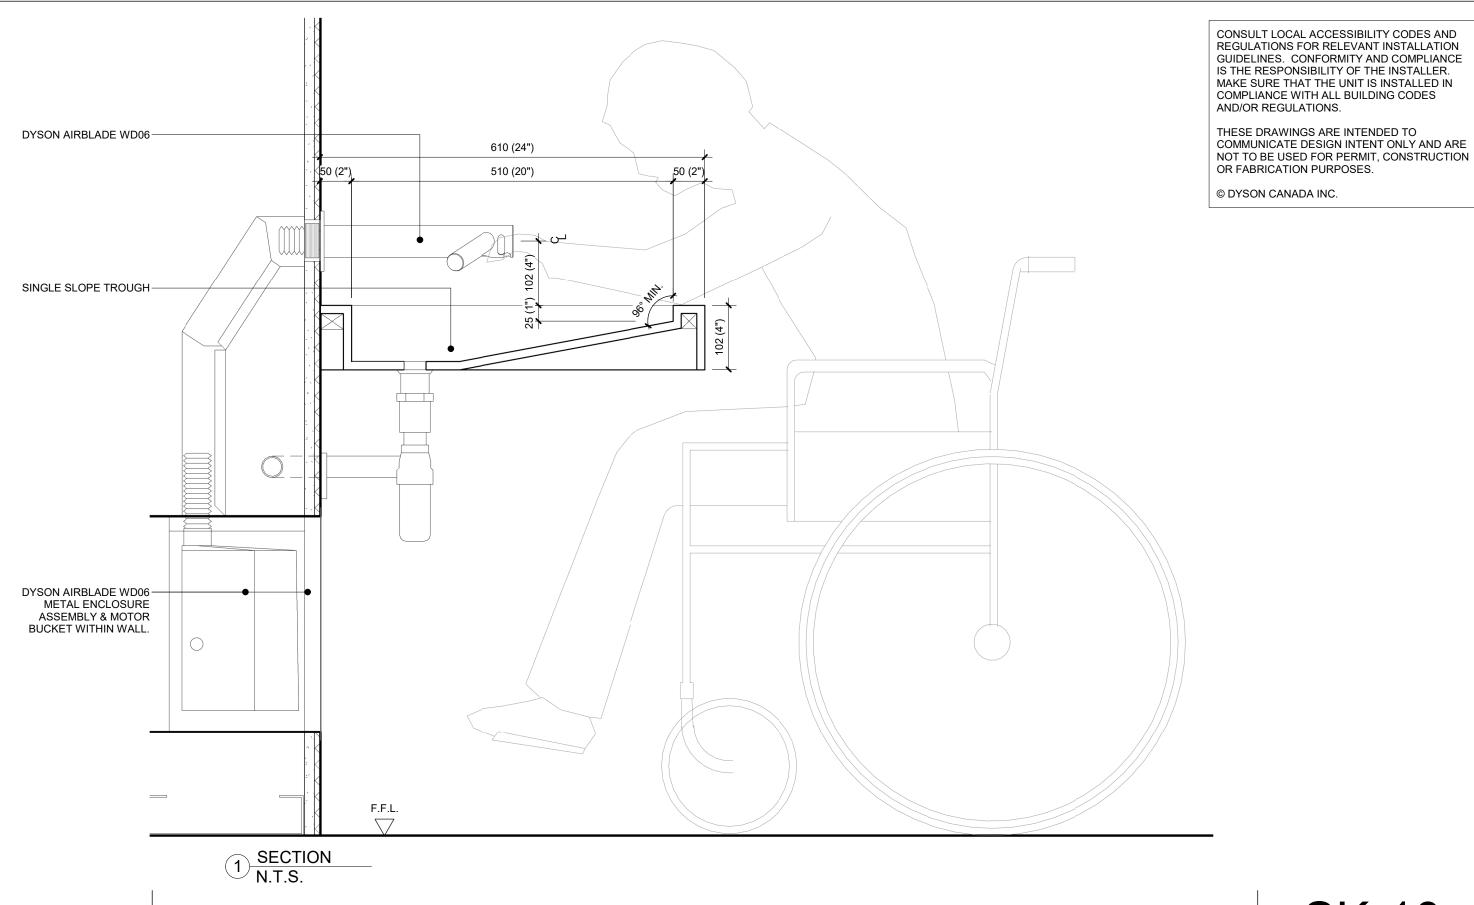

SK-09

Date

MULTIPLE AIRBLADE WD06 WITH SINGLE SLOPE FLAT DRAIN TROUGH (SHEET 2 OF 2)

SK-10

Date

MULITPLE AIRBLADE WD06 WITH MULTI SLOPE DRAIN TROUGH (SHEET 1 OF 2)

**SK-11** 

Date