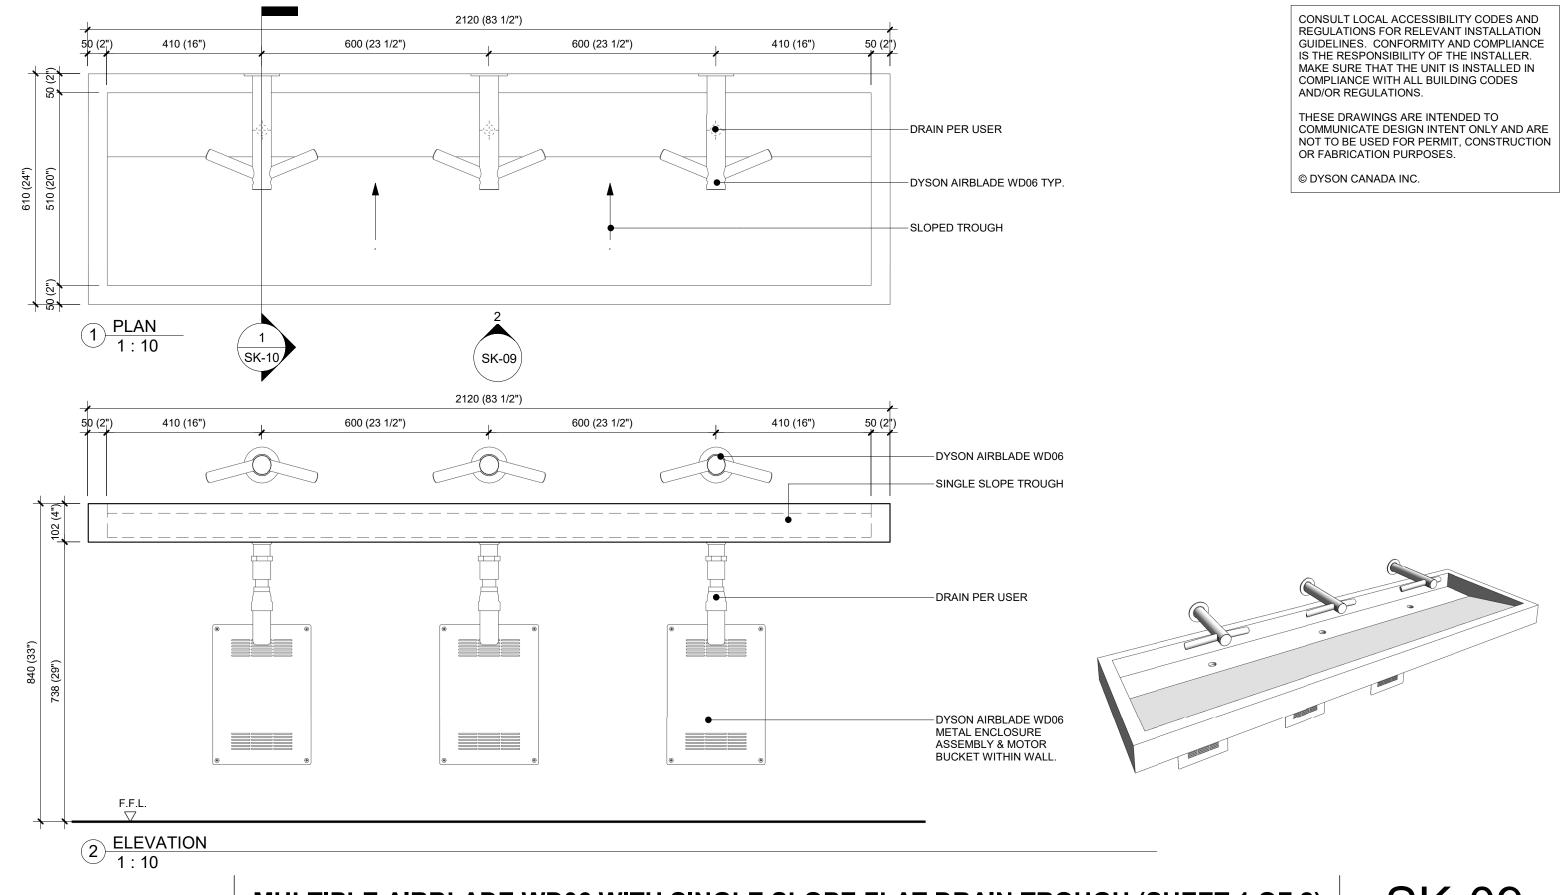

MULTIPLE AIRBLADE WD06 WITH SINGLE SLOPE TROUGH (SHEET 1 OF 2)

**SK-07** 

Date

MULTIPLE AIRBLADE WD06 WITH SINGLE SLOPE DRAIN TROUGH (SHEET 2 OF 2)

SK-08

Date

MULTIPLE AIRBLADE WD06 WITH SINGLE SLOPE FLAT DRAIN TROUGH (SHEET 1 OF 2)

SK-09

Date

MULTIPLE AIRBLADE WD06 WITH SINGLE SLOPE FLAT DRAIN TROUGH (SHEET 2 OF 2)

SK-10

Date

MULITPLE AIRBLADE WD06 WITH MULTI SLOPE DRAIN TROUGH (SHEET 1 OF 2)

**SK-11** 

Date