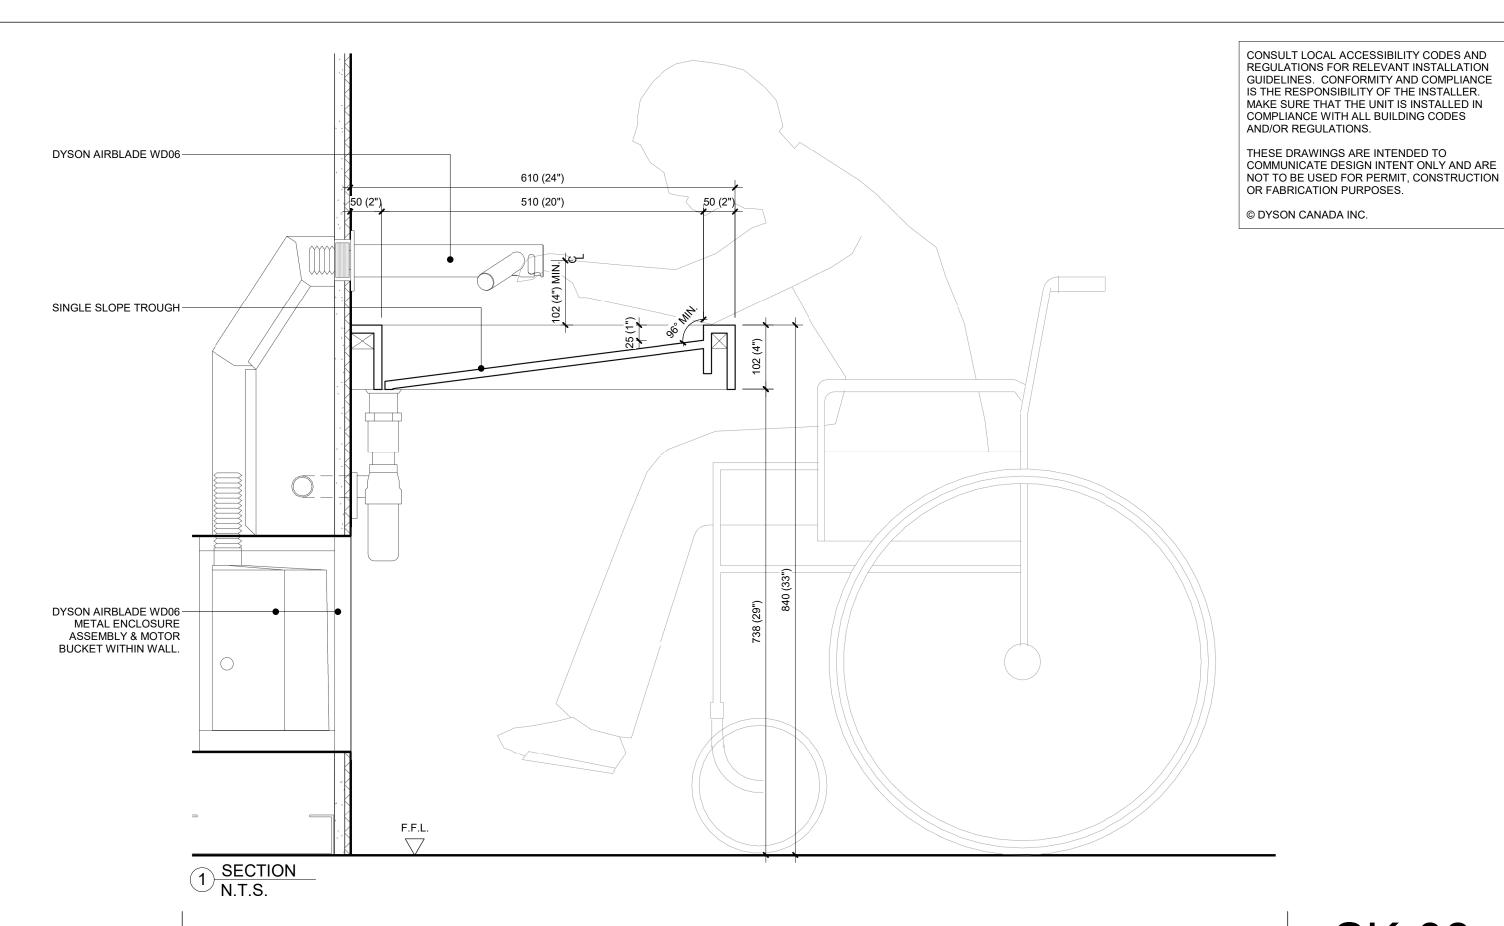

MULTIPLE AIRBLADE WD06 WITH SINGLE SLOPE TROUGH (SHEET 1 OF 2)

**SK-07** 

Date

MULTIPLE AIRBLADE WD06 WITH SINGLE SLOPE DRAIN TROUGH (SHEET 2 OF 2)

SK-08

Date

MULTIPLE AIRBLADE WD06 WITH SINGLE SLOPE FLAT DRAIN TROUGH (SHEET 1 OF 2)