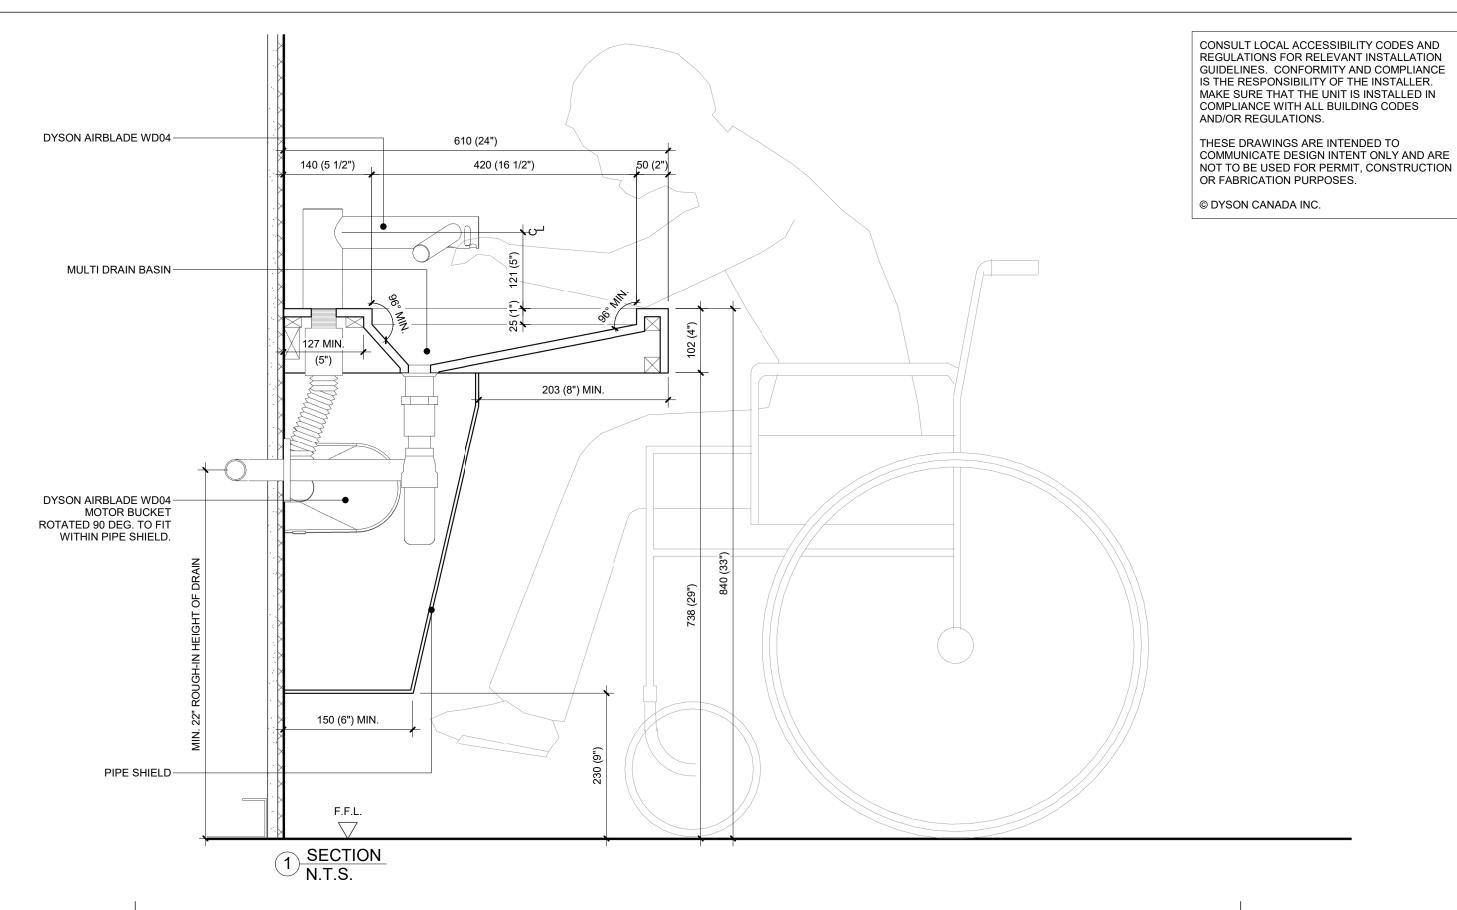

THESE DRAWINGS ARE INTENDED TO COMMUNICATE DESIGN INTENT ONLY AND ARE NOT TO BE USED FOR PERMIT, CONSTRUCTION OR FABRICATION PURPOSES.

© DYSON CANADA INC.

**1** 

MULTIPLE AIRBLADE WD04 WITH SINGLE SLOPE FLAT DRAIN TROUGH (SHEET 2 OF 2)