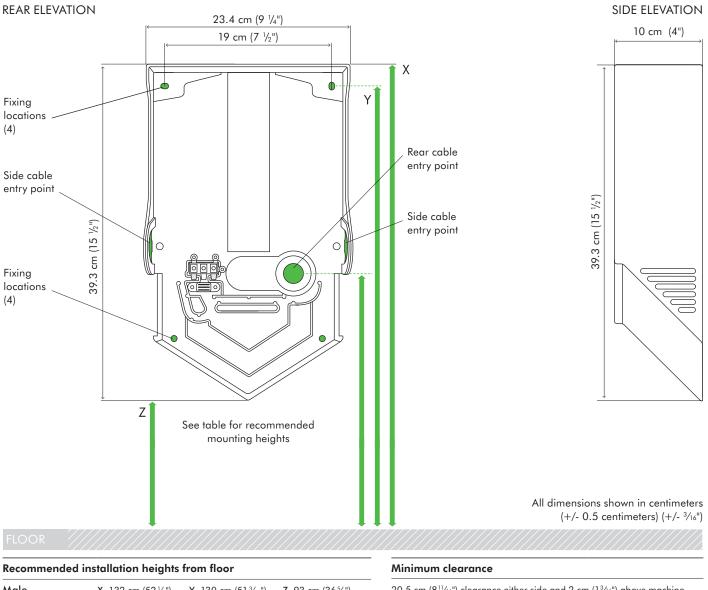

# HU 02 Low Voltage

| Male              | X 132 cm (52 <sup>1</sup> / <sub>8</sub> ")    | Y 130 cm (51 <sup>3</sup> / <sub>16</sub> ")    | Z 93 cm (36 5/8")                              |
|-------------------|------------------------------------------------|-------------------------------------------------|------------------------------------------------|
| Female            | X 129 cm (50 <sup>3</sup> / <sub>4</sub> ")    | Y 126.5 cm (49 <sup>13</sup> / <sub>16</sub> ") | Z 89.5 cm (35 <sup>1</sup> / <sub>4</sub> ")   |
| Child or disabled | X 107.5 cm (42 <sup>5</sup> /16")              | Y 105 cm (41 <sup>3</sup> / <sub>8</sub> ")     | Z 65.5 cm (26 <sup>13</sup> / <sub>16</sub> ") |
| Child 5-8         | X 95.2 cm (37 <sup>1</sup> / <sub>2</sub> ")   | Y 92.5 cm (36 <sup>7</sup> / <sub>16</sub> ")   | Z 55.8 cm (22")                                |
| Child 8-11        | X 105.2 cm (41 <sup>7</sup> / <sub>16</sub> ") | Y 102.8 cm (40 <sup>1</sup> / <sub>2</sub> ")   | Z 65.8 cm (25 <sup>15</sup> / <sub>16</sub> ") |
| Child 11-14       | X 113.3 cm (44 <sup>5</sup> / <sub>8</sub> ")  | Y 110.8 cm (43 <sup>5</sup> / <sub>8</sub> ")   | Z 73.6 cm (29")                                |
| Machine dimensi   | one                                            |                                                 |                                                |

#### Machine dimensions

Height 39.3 cm (15  $^{1}\!/_{2}")~$  Width 23.4 cm (9  $^{7}\!/_{32}")~$  Depth 10 cm (4")

For further information please contact Dyson. 1-877-397-6622 www.dysonairblade.ca

20.5 cm  $(8^{11}/16")$  clearance either side and 2 cm  $(1^{3}/16")$  above machine.

#### Cable entry point from floor

| Male              | 108.9 cm (42 <sup>7</sup> / <sub>8</sub> ") |
|-------------------|---------------------------------------------|
| Female            | 105.4 cm (41½")                             |
| Child or disabled | 84.1 cm (33 <sup>2</sup> /16")              |
| Child 5-8         | 71.7 cm (28 ¼")                             |
| Child 8-11        | 81.7 cm (32 <sup>3</sup> /16")              |
| Child 11-14       | 89.5 cm (35 <sup>1</sup> /4")               |